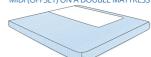

ASY GUIDE - SATIN SYSTEMS

Our In-bed Systems, such as our SIBA Satin or Flexicare Ranges, help people moving in bed. These patient positioning devices also help carers by enabling them to support loved ones or clients more easily.

#### WHAT SATIN IS RIGHT FOR ME?



#### 2-WAY BASE SHEET

- Suitable for independent use.
- · Use with or without a carer.
- · For easier turning in bed (left and right).
- Restricted movement up/down bed when profiled.



#### 4-WAY TOP SHEET

- Suitable for use with a care giver.
- · Must be used with a base sheet.
- For 4-Directional movement/repositioning.
- Cotton edges act as break on satin when bed is profiled.

### WHAT BASE SHEET DO I NEED? THREE DESIGNS AVAILABLE





Tuck In



#### SATIN PANELS EXPLAINED





MIDI (CENTRAL) ON A DOUBLE MATTRESS





#### WHAT DESIGN OF TOP SHEET DO I NEED?

- 1. Top Sheet without Handles
- 2. Top Sheet with Handles
- 3. Top Sheet with Locking Loops

#### FEATURES AND BENEFITS

The satin we use in all our SIBA Top Draw Sheets and Base Sheets has been specifically woven to be breathable, enhancing your patient care and comfort.

Safe Working Load (SWL) - 400kg.

Bespoke variants can be made to order.





FULL LENGTH (OFFSET) ON A DOUBLE MATTRESS

FULL LENGTH (CENTRAL) ON A DOUBLE MATTRESS



## SIBA SATIN SHEET SYSTEM

| DACE CHEETC                                                              |