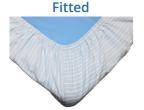

# EASY GUIDE - SATIN SYSTEMS

Our In-bed Systems, such as our SIBA Satin or Flexicare Ranges, help people moving in bed. These patient positioning devices also help carers by enabling them to support loved ones or clients more easily.

#### WHAT SATIN IS RIGHT FOR ME?



#### 2-WAY BASE SHEET

- Suitable for independent use.
- · Use with or without a carer.
- · For easier turning in bed (left and right).
- Restricted movement up/down bed when profiled.



#### 4-WAY TOP SHEET

- Suitable for use with a care giver.
- · Must be used with a base sheet.
- For 4-Directional movement/repositioning.
- Cotton edges act as break on satin when bed is profiled.

### WHAT BASE SHEET DO I NEED? THREE DESIGNS AVAILABLE





Tuck In



#### SATIN PANELS EXPLAINED





MIDI (CENTRAL) ON A DOUBLE MATTRESS





#### WHAT DESIGN OF TOP SHEET DO I NEED?

- 1. Top Sheet without Handles
- 2. Top Sheet with Handles
- 3. Top Sheet with Locking Loops

#### FEATURES AND BENEFITS

The satin we use in all our SIBA Top Draw Sheets and Base Sheets has been specifically woven to be breathable, enhancing your patient care and comfort.

Safe Working Load (SWL) - 400kg.

Bespoke variants can be made to order.





FULL LENGTH (OFFSET) ON A DOUBLE MATTRESS

FULL LENGTH (CENTRAL) ON A DOUBLE MATTRESS



## SIBA SATIN SHEET SYSTEM

| DACE CHEETC                                                              |