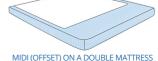

EASY GUIDE - SATIN SYSTEMS

Our In-bed Systems, such as our SIBA Satin or Flexicare Ranges, help people moving in bed. These patient positioning devices also help carers by enabling them to support loved ones or clients more easily.

#### WHAT SATIN IS RIGHT FOR ME?



#### 2-WAY BASE SHEET

- Suitable for independent use.
- · Use with or without a carer.
- · For easier turning in bed (left and right).
- Restricted movement up/down bed when profiled.



#### 4-WAY TOP SHEET

- Suitable for use with a care giver.
- · Must be used with a base sheet.
- For 4-Directional movement/repositioning.
- Cotton edges act as break on satin when bed is profiled.

### WHAT BASE SHEET DO I NEED? THREE DESIGNS AVAILABLE





Tuck In



#### SATIN PANELS EXPLAINED





MIDI (CENTRAL) ON A DOUBLE MATTRESS





#### WHAT DESIGN OF TOP SHEET DO I NEED?

- 1. Top Sheet without Handles
- 2. Top Sheet with Handles
- 3. Top Sheet with Locking Loops

#### FEATURES AND BENEFITS

The satin we use in all our SIBA Top Draw Sheets and Base Sheets has been specifically woven to be breathable, enhancing your patient care and comfort.

Safe Working Load (SWL) - 400kg.

Bespoke variants can be made to order.





FULL LENGTH (OFFSET) ON A DOUBLE MATTRESS

FULL LENGTH (CENTRAL) ON A DOUBLE MATTRESS



## SIBA SATIN SHEET SYSTEM

| DACE CHEETC                                                              |