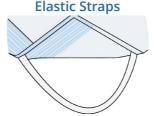

# EASY GUIDE - SATIN SYSTEMS

Our In-bed Systems, such as our SIBA Satin or Flexicare Ranges, help people moving in bed. These patient positioning devices also help carers by enabling them to support loved ones or clients more easily.

#### WHAT SATIN IS RIGHT FOR ME?



#### 2-WAY BASE SHEET

- Suitable for independent use.
- · Use with or without a carer.
- · For easier turning in bed (left and right).
- Restricted movement up/down bed when profiled.



#### 4-WAY TOP SHEET

- Suitable for use with a care giver.
- · Must be used with a base sheet.
- For 4-Directional movement/repositioning.
- Cotton edges act as break on satin when bed is profiled.

### WHAT BASE SHEET DO I NEED? THREE DESIGNS AVAILABLE





Tuck In



#### SATIN PANELS EXPLAINED





MIDI (CENTRAL) ON A DOUBLE MATTRESS





#### WHAT DESIGN OF TOP SHEET DO I NEED?

- 1. Top Sheet without Handles
- 2. Top Sheet with Handles
- 3. Top Sheet with Locking Loops

#### FEATURES AND BENEFITS

The satin we use in all our SIBA Top Draw Sheets and Base Sheets has been specifically woven to be breathable, enhancing your patient care and comfort.

Safe Working Load (SWL) - 400kg.

Bespoke variants can be made to order.





FULL LENGTH (OFFSET) ON A DOUBLE MATTRESS

FULL LENGTH (CENTRAL) ON A DOUBLE MATTRESS



## SIBA SATIN SHEET SYSTEM

| DACE CHEETC                                                              |