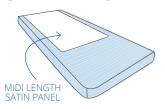

# EASY GUIDE - SATIN SYSTEMS

Our In-bed Systems, such as our SIBA Satin or Flexicare Ranges, help people moving in bed. These patient positioning devices also help carers by enabling them to support loved ones or clients more easily.

#### WHAT SATIN IS RIGHT FOR ME?



#### 2-WAY BASE SHEET

- Suitable for independent use.
- · Use with or without a carer.
- · For easier turning in bed (left and right).
- Restricted movement up/down bed when profiled.



#### 4-WAY TOP SHEET

- Suitable for use with a care giver.
- · Must be used with a base sheet.
- For 4-Directional movement/repositioning.
- Cotton edges act as break on satin when bed is profiled.

### WHAT BASE SHEET DO I NEED? THREE DESIGNS AVAILABLE





Tuck In



#### SATIN PANELS EXPLAINED





MIDI (CENTRAL) ON A DOUBLE MATTRESS





#### WHAT DESIGN OF TOP SHEET DO I NEED?

- 1. Top Sheet without Handles
- 2. Top Sheet with Handles
- 3. Top Sheet with Locking Loops

#### FEATURES AND BENEFITS

The satin we use in all our SIBA Top Draw Sheets and Base Sheets has been specifically woven to be breathable, enhancing your patient care and comfort.

Safe Working Load (SWL) - 400kg.

Bespoke variants can be made to order.





FULL LENGTH (OFFSET) ON A DOUBLE MATTRESS

FULL LENGTH (CENTRAL) ON A DOUBLE MATTRESS



## SIBA SATIN SHEET SYSTEM

| DACE CHEETC                                                              |