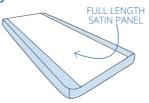

Bespoke variants can be made to order.

FULL LENGTH (OFFSET) ON A DOUBLE MATTRESS

FULL LENGTH (CENTRAL) ON A DOUBLE MATTRESS