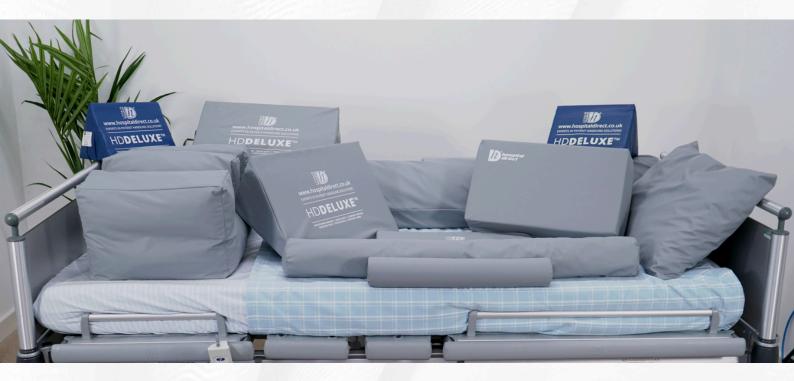

#### SOLUTION: HD DELUXE™ LIMB PADS

Elizabeth incorporated our HD Deluxe™ Limb Pads into her practice and quickly saw the benefits which were:

- Positioning and Supporting Limbs & Trunks. The limb pads provided reliable support during bed movements, particularly for clients with altered muscle tones.
- Enhancing Comfort: The soft, adaptive design made a noticeable difference in client comfort.
- Reducing Fracture Risk: By stabilising the limbs, the pads helped to prevent unnecessary pressure and potential injuries.
- Improving Limb Stabilisation: Multiple pads could be used together to enhance support around various body parts.

## PRODUCT FEATURES NOTED BY THE SPECIALIST

- Flexible and Easy to Shape: Molds gently around areas needing additional pressure relief.
- Customisable Application: Multiple pads can be combined for tailored support.
- Effective Stabilisation: Designed for secure and adaptable body support.
- High-Quality Materials: Vapour permeable, 2-way stretch fabric that is also antimicrobial.