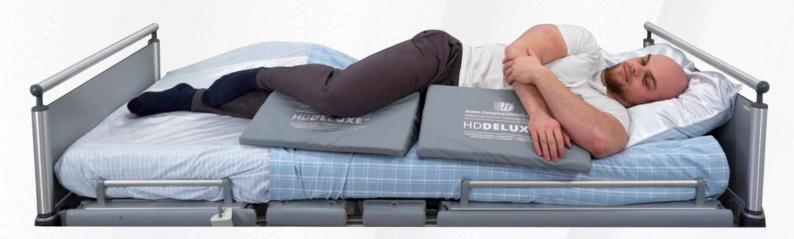

#### SOLUTION: HD DELUXE™ LIMB PADS

Elizabeth incorporated our HD Deluxe™ Limb Pads into her practice and quickly saw the benefits which were:

- Positioning and Supporting Limbs & Trunks. The limb pads provided reliable support during bed movements, particularly for clients with altered muscle tones.
- Enhancing Comfort: The soft, adaptive design made a noticeable difference in client comfort.
- Reducing Fracture Risk: By stabilising the limbs, the pads helped to prevent unnecessary pressure and potential injuries.
- Improving Limb Stabilisation: Multiple pads could be used together to enhance support around various body parts.

## PRODUCT FEATURES NOTED BY THE SPECIALIST

- Flexible and Easy to Shape: Molds gently around areas needing additional pressure relief.
- Customisable Application: Multiple pads can be combined for tailored support.
- Effective Stabilisation: Designed for secure and adaptable body support.
- High-Quality Materials: Vapour permeable, 2-way stretch fabric that is also antimicrobial.